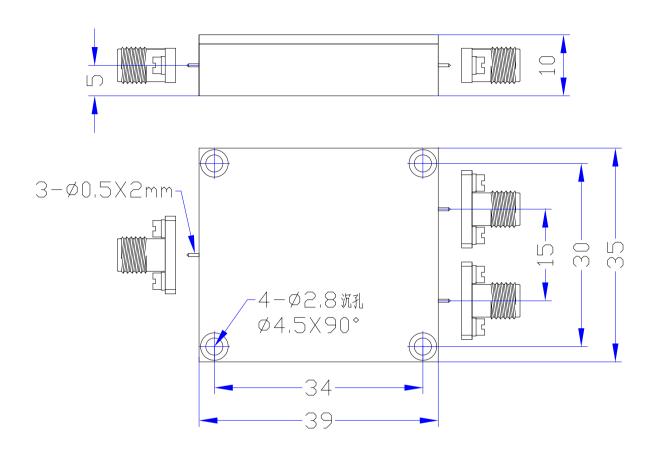

$\overset{3.2}{\bigtriangledown}$ 

| PROPRIETARY INFORMATION: THE INFORMATION IN THIS DRAWING<br>IS PROPRIETARY AND SHALL NOT BE USED OR DISCLOSED WITHOUT<br>PRIOR WRITTEN PERMISSION FROM MICROWAVETOWN |             |                             |                                    |                                         | MicrowaveTown, LLC |                                            |     |         |      |                     |  |
|----------------------------------------------------------------------------------------------------------------------------------------------------------------------|-------------|-----------------------------|------------------------------------|-----------------------------------------|--------------------|--------------------------------------------|-----|---------|------|---------------------|--|
| Way                                                                                                                                                                  | 2           | Surface Fir<br>Original Sil | iish:<br>ver Color                 |                                         |                    |                                            |     |         |      |                     |  |
| Frequency Range                                                                                                                                                      | 0.8~4.0GHz  | Connectors<br>ø0.5*2mm      | Connectors:<br>ø0.5*2mm SMA-Female |                                         |                    | Ro                                         | ute | 66 Ave. | /e.  | Title               |  |
| Insertion Loss                                                                                                                                                       | 0.8dB (Max) |                             |                                    | Glendora, CA 91741<br>Tel:(626)241-9635 |                    |                                            |     | 635     |      | 2 Way Power Divider |  |
| VSWR                                                                                                                                                                 | 1.3:1 (Max) |                             |                                    |                                         |                    | Fax:(626)698-1638<br>www.microwavetown.com |     |         |      | Draw No.            |  |
| Isolation                                                                                                                                                            | 16dB (Min)  |                             |                                    |                                         |                    |                                            |     |         |      | MT-D0068-02         |  |
| Impedance                                                                                                                                                            | 50 Ohms     | Unit                        |                                    |                                         |                    |                                            |     |         |      | Outline Drawing     |  |
| Power Handling                                                                                                                                                       | 10W         | mm                          |                                    | DO NOT SCALE DRAWING                    |                    |                                            |     | DRAV    | VING |                     |  |