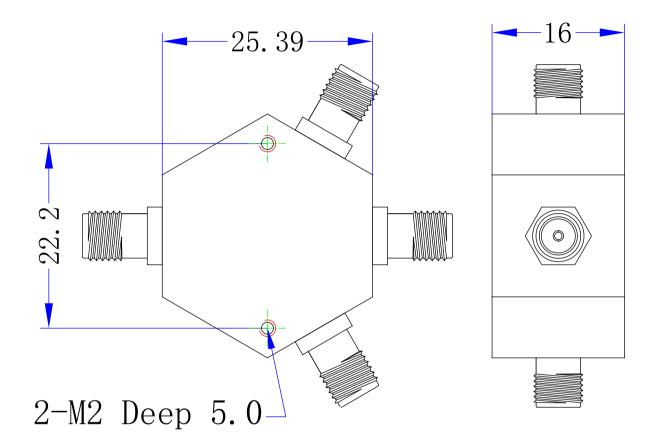

| PROPRIETARY INFORMATION: THE INFORMATION IN THIS DRAWING<br>IS PROPRIETARY AND SHALL NOT BE USED OR DISCLOSED WITHOUT<br>PRIOR WRITTEN PERMISSION FROM MICROWAVETOWN |                              |                   |                                                                                       | MicrowaveTown, LLC |  |     |      |               |                               |
|----------------------------------------------------------------------------------------------------------------------------------------------------------------------|------------------------------|-------------------|---------------------------------------------------------------------------------------|--------------------|--|-----|------|---------------|-------------------------------|
| Way                                                                                                                                                                  | 3                            | Impedance: 50 ohm |                                                                                       | <u>\/_</u>         |  | IVI |      | ave rown, LLC |                               |
| Frequency Range                                                                                                                                                      | DC~6GHz                      |                   |                                                                                       |                    |  |     | 66 A |               | Title                         |
| Insertion Loss                                                                                                                                                       | 9.5±1.5dB (Max)              |                   | Glendora, CA 91741<br>Tel:(626)241-9635<br>Fax:(626)698-1638<br>www.microwavetown.com |                    |  |     |      |               | Resistive 3 Way Power Divider |
| VSWR                                                                                                                                                                 | 1.5:1 (Max)                  |                   |                                                                                       |                    |  |     |      | .com          | Draw No.                      |
| Power Handling                                                                                                                                                       | 2W                           |                   |                                                                                       |                    |  |     |      |               | MT-D0046-03                   |
| Surface Finish                                                                                                                                                       | Gush Arenaceous Guide Oxygen | Unit              |                                                                                       |                    |  |     |      |               | Outline Drawing               |
| Connectors                                                                                                                                                           | SMA-Female                   | mm                | DO NOT SCALE DRAWING                                                                  |                    |  |     |      | WING          | Outline Drawing               |