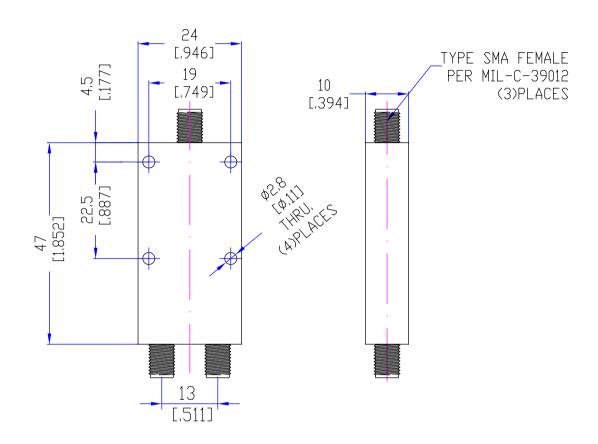

| PROPRIETARY INFORMATION: THE INFORMATION IN THIS DRAWING<br>IS PROPRIETARY AND SHALL NOT BE USED OR DISCLOSED WITHOUT<br>PRIOR WRITTEN PERMISSION FROM MICROWAVETOWN |             |                        |                                            | MicrowaveTown, LLC |  |  |      |         |                      |  |
|----------------------------------------------------------------------------------------------------------------------------------------------------------------------|-------------|------------------------|--------------------------------------------|--------------------|--|--|------|---------|----------------------|--|
| Way                                                                                                                                                                  | 2           | Connectors: SMA-Female | IVIICIOVV                                  |                    |  |  |      | J V V C | ave rown, LEO        |  |
| Frequency Range                                                                                                                                                      | 2~18GHz     |                        | 1283 E. Route 66 Ave.                      |                    |  |  |      |         | Title                |  |
| Insertion Loss                                                                                                                                                       | 1.3dB (Max) |                        | Glendora, CA 91741<br>Tel:(626)241-9635    |                    |  |  | 635  |         | 2 Way Power Dividerr |  |
| Isolation                                                                                                                                                            | 17dB (Min)  |                        | Fax:(626)698-1638<br>www.microwavetown.com |                    |  |  |      | .com    | Draw No.             |  |
| VSWR                                                                                                                                                                 | 1.6:1 (Max) |                        |                                            |                    |  |  |      |         | MT-D0036-02          |  |
| Power Handling                                                                                                                                                       | 10W (Max)   | Unit                   |                                            |                    |  |  |      |         | Outline Drawing      |  |
| Surface Finsih                                                                                                                                                       | Black Paint | mm                     | DO NOT SCALE DRAWING                       |                    |  |  | DRAV | WING    | Odding Didwing       |  |