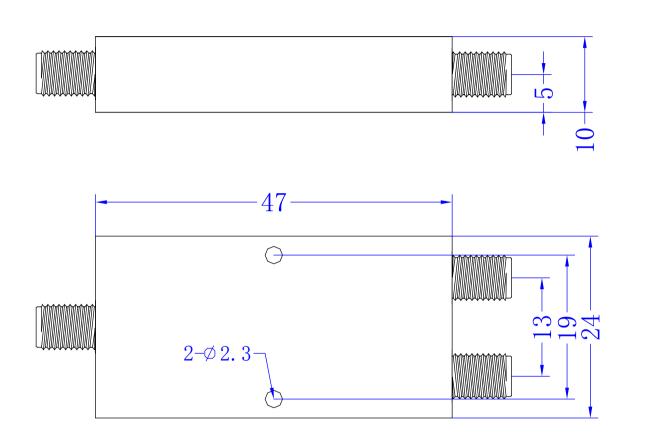

| PROPRIETARY INFORMATION: THE INFORMATION IN THIS DRAWING<br>IS PROPRIETARY AND SHALL NOT BE USED OR DISCLOSED WITHOUT<br>PRIOR WRITTEN PERMISSION FROM MICROWAVETOWN |             |                        |                                                                                       | MicrowaveTown, LLC |  |  |               |      |                     |
|----------------------------------------------------------------------------------------------------------------------------------------------------------------------|-------------|------------------------|---------------------------------------------------------------------------------------|--------------------|--|--|---------------|------|---------------------|
| Way                                                                                                                                                                  | 2           | Connectors: SMA-Female |                                                                                       |                    |  |  |               |      |                     |
| Frequency Range                                                                                                                                                      | 2~18GHz     |                        | 1283 E. Route 66 Ave.                                                                 |                    |  |  |               |      | Title               |
| Insertion Loss                                                                                                                                                       | 1.8dB (Max) |                        | Glendora, CA 91741<br>Tel:(626)241-9635<br>Fax:(626)698-1638<br>www.microwavetown.com |                    |  |  | 635           |      | 2 Way Power Divider |
| Isolation                                                                                                                                                            | 15dB (Min)  |                        |                                                                                       |                    |  |  | 1638<br>etown | .com | Draw No.            |
| VSWR                                                                                                                                                                 | 1.8:1 (Max) |                        |                                                                                       |                    |  |  |               |      | MT-D0016-02         |
| Power Handling                                                                                                                                                       | 10W         | Unit                   |                                                                                       |                    |  |  |               |      | Outline Drawing     |
| Surface Finish                                                                                                                                                       | Black Paint | mm                     | DO NOT SCALE DRAWING                                                                  |                    |  |  | DRAV          | VING |                     |