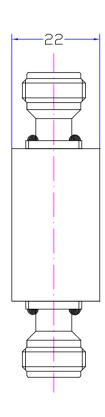

| PROPRIETARY INFORMATION: THE INFORMATION IN THIS DRAWING IS PROPRIETARY AND SHALL NOT BE USED OR DISCLOSED WITHOUT PRIOR WRITTEN PERMISSION FROM MICROWAVETOWN |              |      |  |                                                                  | MicrowaveTown, LLC |  |               |      |          |                  |
|----------------------------------------------------------------------------------------------------------------------------------------------------------------|--------------|------|--|------------------------------------------------------------------|--------------------|--|---------------|------|----------|------------------|
| Way                                                                                                                                                            | 2            |      |  | IVIICIOVV                                                        |                    |  |               |      | JVVC     | ave rown, LLC    |
| Frequency Range                                                                                                                                                | 2400~5900MHz |      |  | 1283 E. Route 66 Ave.<br>Glendora, CA 91741<br>Tel:(626)241-9635 |                    |  |               |      |          | Title            |
| Insertion Loss                                                                                                                                                 | 3.6dB (Max)  |      |  |                                                                  |                    |  |               |      |          | Way Splitter     |
| Isolation                                                                                                                                                      | 18dB (Min)   |      |  | Fax:(626)698-1638<br> www.microwavetown.com                      |                    |  | 1638<br>etown | .com | Draw No. |                  |
| VSWR                                                                                                                                                           | 1.35:1 (Max) |      |  |                                                                  |                    |  |               |      |          | MT-D0006-02      |
| Surface Finish                                                                                                                                                 | Black Paint  | Unit |  |                                                                  |                    |  |               |      |          | Outline Drawing  |
| Connectors                                                                                                                                                     | N-Female     | mm   |  | DO NOT SCALE DRAWING                                             |                    |  |               |      | NING     | Outilite Drawing |