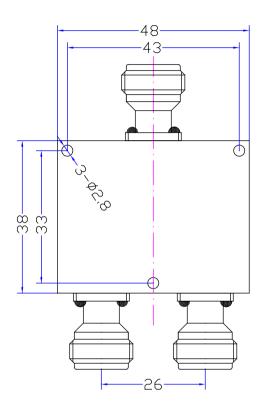

| PROPRIETARY INFORMATION: THE INFORMATION IN THIS DRAWING IS PROPRIETARY AND SHALL NOT BE USED OR DISCLOSED WITHOUT PRIOR WRITTEN PERMISSION FROM MICROWAVETOWN |              |      |  |                                                                  | MicrowaveTown, LLC |  |               |      |          |                  |
|----------------------------------------------------------------------------------------------------------------------------------------------------------------|--------------|------|--|------------------------------------------------------------------|--------------------|--|---------------|------|----------|------------------|
| Way                                                                                                                                                            | 2            |      |  | IVIICIOVV                                                        |                    |  |               |      | JVVC     | ave rown, LLC    |
| Frequency Range                                                                                                                                                | 2400~5900MHz |      |  | 1283 E. Route 66 Ave.<br>Glendora, CA 91741<br>Tel:(626)241-9635 |                    |  |               |      |          | Title            |
| Insertion Loss                                                                                                                                                 | 3.6dB (Max)  |      |  |                                                                  |                    |  |               |      |          | Way Splitter     |
| Isolation                                                                                                                                                      | 18dB (Min)   |      |  | Fax:(626)698-1638<br> www.microwavetown.com                      |                    |  | 1638<br>etown | .com | Draw No. |                  |
| VSWR                                                                                                                                                           | 1.35:1 (Max) |      |  |                                                                  |                    |  |               |      |          | MT-D0006-02      |
| Surface Finish                                                                                                                                                 | Black Paint  | Unit |  |                                                                  |                    |  |               |      |          | Outline Drawing  |
| Connectors                                                                                                                                                     | N-Female     | mm   |  | DO NOT SCALE DRAWING                                             |                    |  |               |      | NING     | Outilite Drawing |